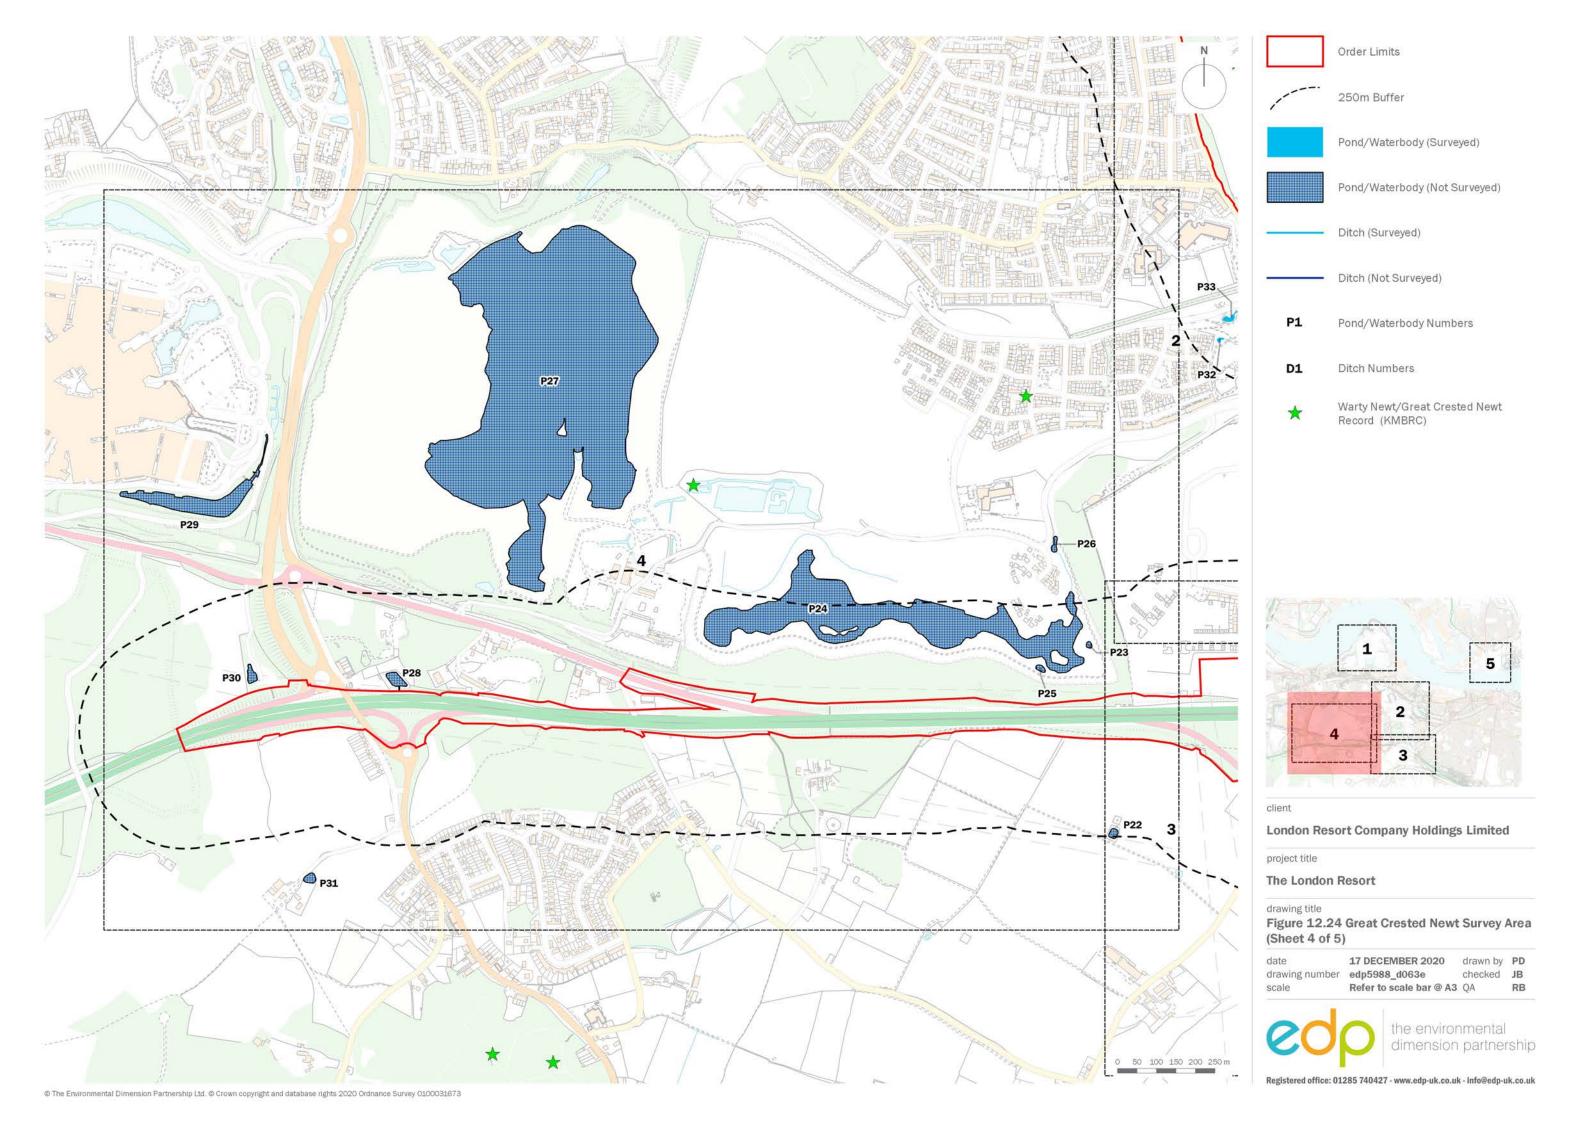

project title

The London Resort

drawing title

Figure 12.24 Great Crested Newt Survey Area (Sheet 2 of 5)

17 DECEMBER 2020 drawn by PD drawing number edp5988\_d063e checked JB Refer to scale bar @ A3 QA