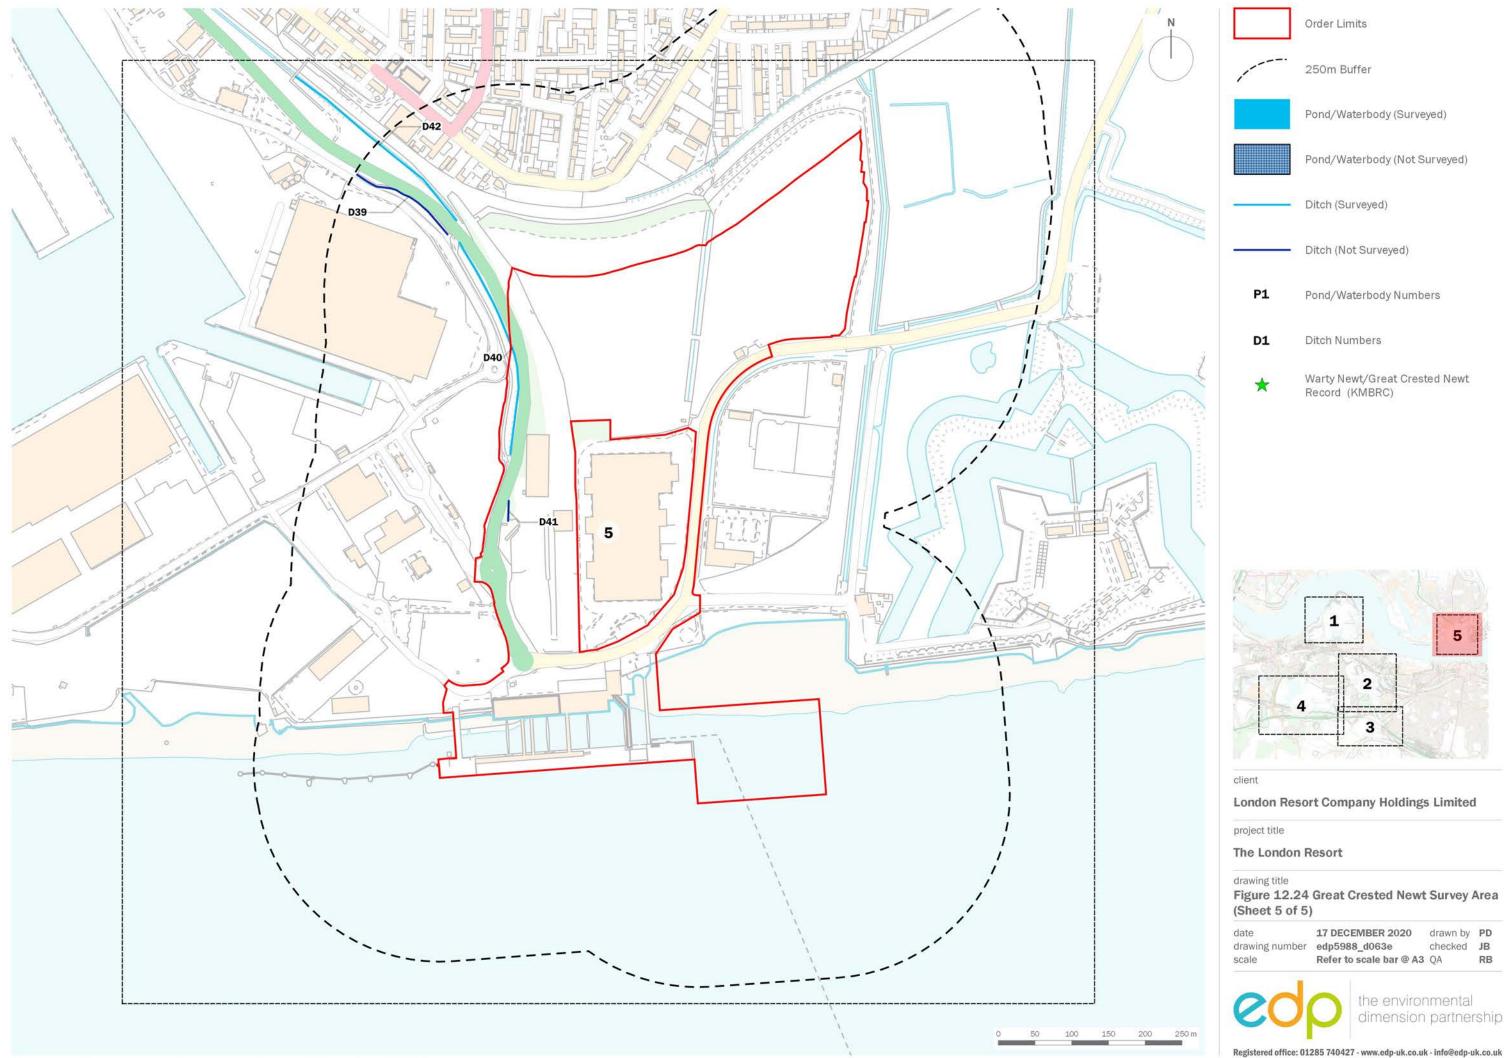

project title

The London Resort

drawing title

Figure 12.24 Great Crested Newt Survey Area (Sheet 2 of 5)

17 DECEMBER 2020 drawn by PD drawing number edp5988\_d063e checked JB Refer to scale bar @ A3 QA