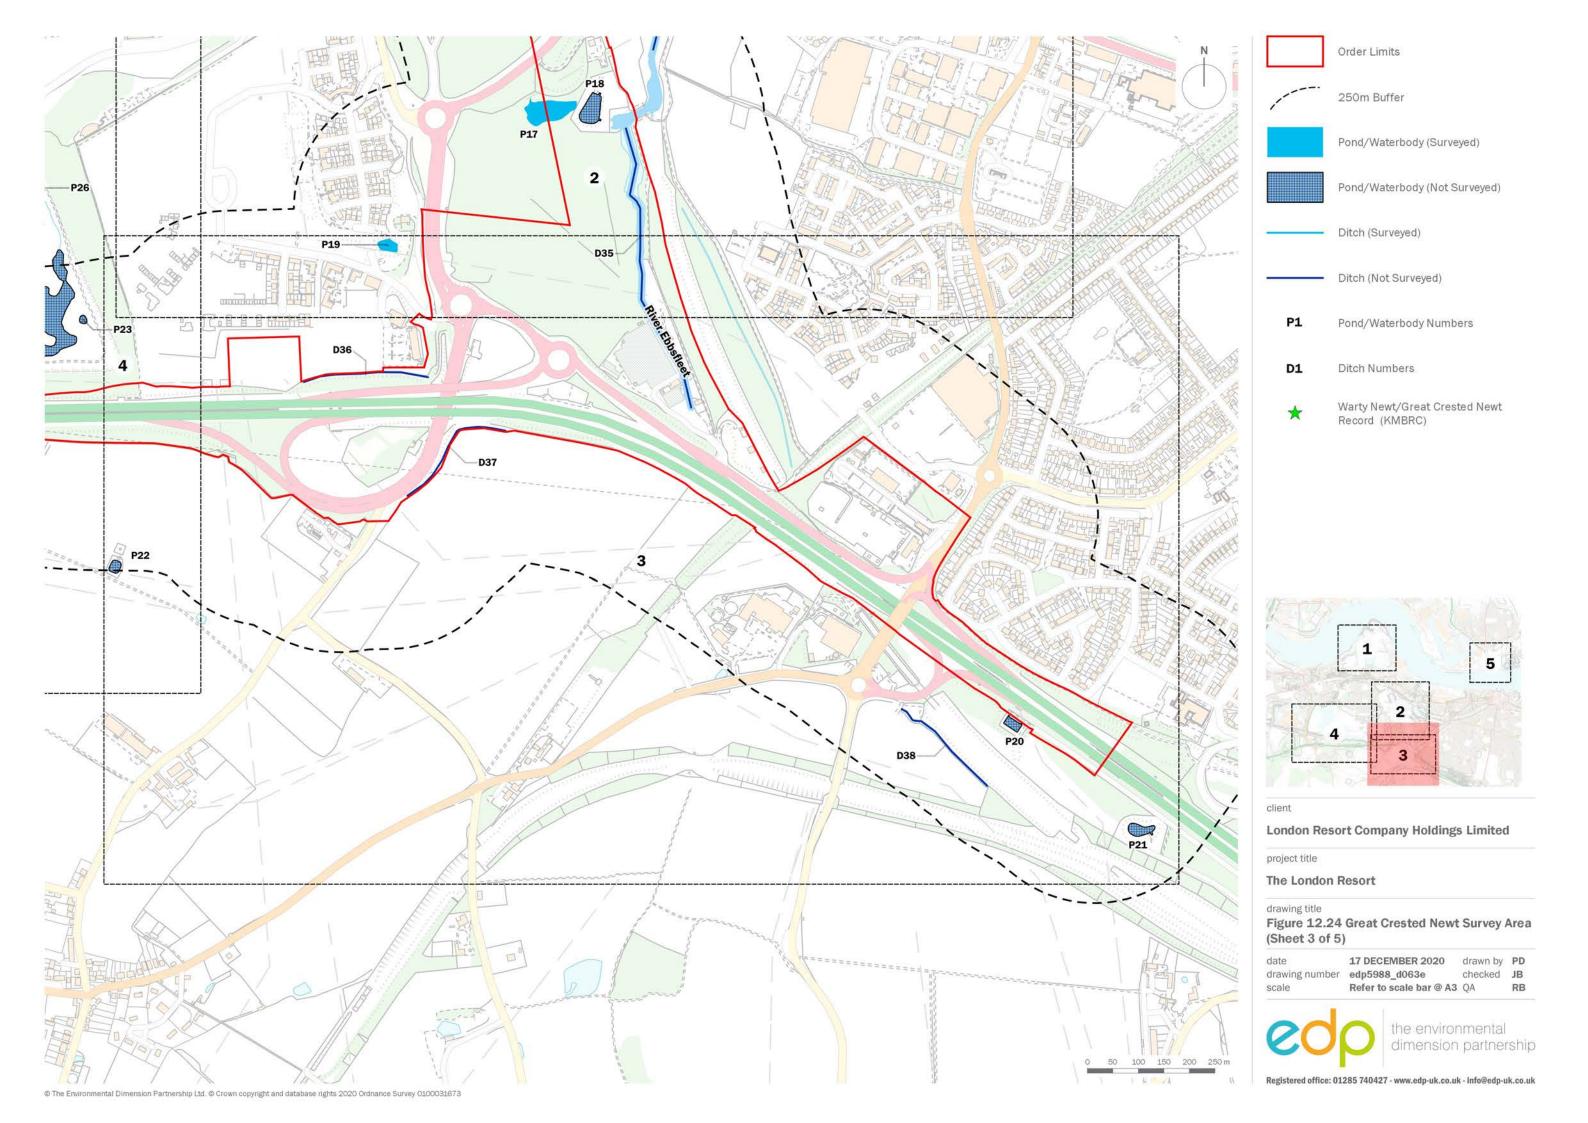

project title

The London Resort

drawing title

Figure 12.24 Great Crested Newt Survey Area (Sheet 2 of 5)

17 DECEMBER 2020 drawn by PD drawing number edp5988\_d063e checked JB Refer to scale bar @ A3 QA