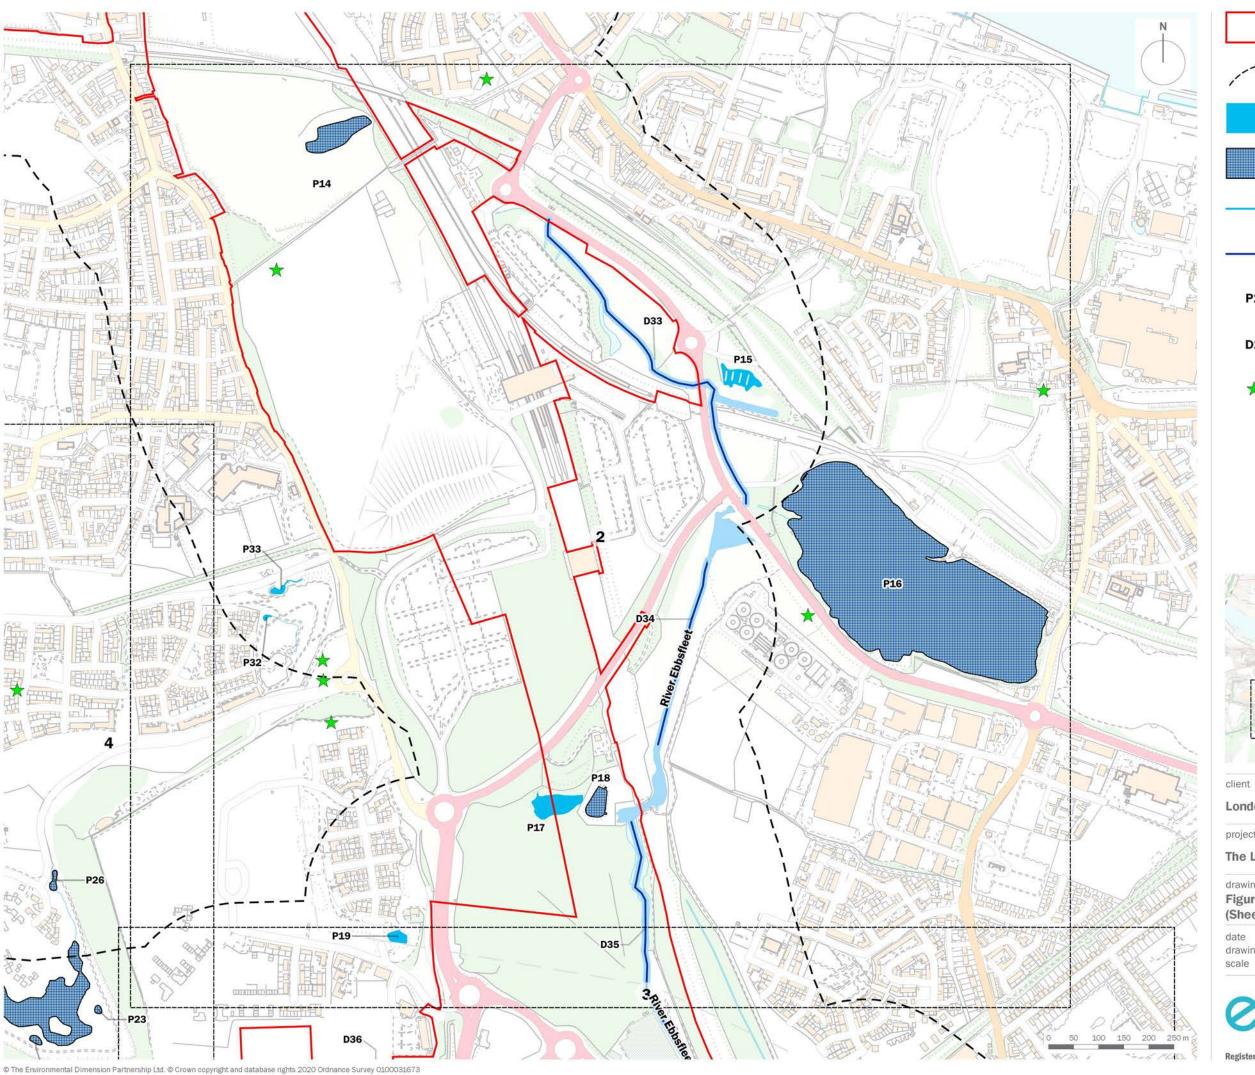

project title

The London Resort

drawing title

Figure 12.24 Great Crested Newt Survey Area (Sheet 2 of 5)

17 DECEMBER 2020 drawn by PD drawing number edp5988\_d063e checked JB Refer to scale bar @ A3 QA